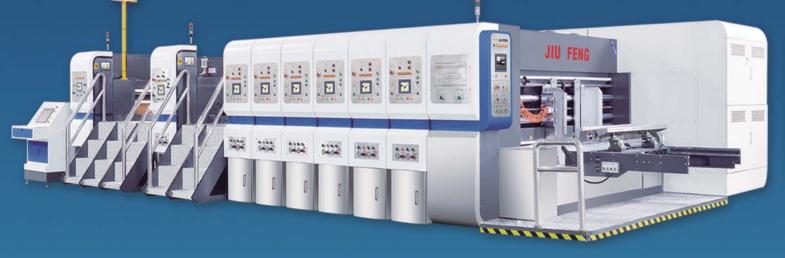

### SHANGHAI DINGLONG MACHINERY CO., LTD. N4B50

VRIDA-TP-FFG Fixed printing unit flexo folder guler

### **Product Features:**

1.Integrated CNC control system, trouble-shooting

2.production management, remote maintenance

- 3.Printing plate mounting when machine is running, quick spraying anilox roll washing system
- 4.Fixed printing unit machine but openable –easy to do maintenance and add printing unit
- 5.High precision transfer structure with ceramic vacuum transfer wheel, good registration accuracy
- 6.Powerful dust remover, with anti-static bar, centralized dust collection, less ECT loss. 7.Creasing-slotting unit, prevent creasing line from bursting, better folding
- 8.Counter ejector with down stacking
- 9.Choose international brand electric components and transfer bearings, pass CE certification