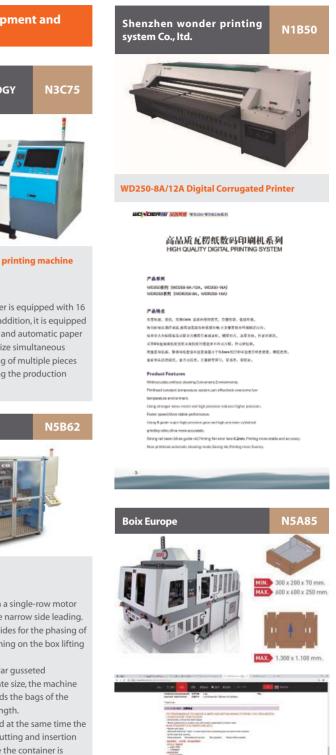

### Shenzhen Wonder Printing System Co. Ltd. N1B50

WDR200 Industrial Single Pass Corrugated Digital Printing System Connect with Drying & Varnish Coating System

### Product Features:

WDR200 upgrade the technical on the basis of WD200 corrugated digital printing system which use water-based ink. Use industrial grade inkjet print head with high precision, good effect and high speed. Maximum printing speed can up to 2.2m/s, and actual capacity is 3600~12000 per hour, do comparable to the traditional printing.

New ink circulation system, the production is more environmentally friendly, and the ink waste is close to zero.

It is more stable with the automatic feeding system of Sun Automation, and the thickness of material printing can be as thin as 1.2mm;

Connected fast drying system, printing materials can be varies Y/W Kraft liner board, even semi coated board, meet the different needs of customers for printing;

After fast printing and drying, the varnish can keep shiny color and waterproof 2 in 1 by lower production cost.

In addition, all relevant systems and machine size can be ordered as customer's request.