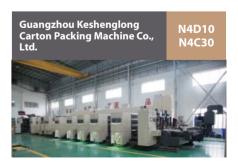

### Product Features:

N4B11

The fourth generation of high speed corrugators features with high automation, automatic cruise, intelligent learning system, automatic process management, intelligent order management and so on. Its mechanical and control system are the leading in the industry.

### **Key Parameter:**

1.Design speed: 400m/min 2.Working speed: 350+m/min (meet with basic conditions) 3.Max. width: 2800mm 4.Operator required: 4 5.Occupation space: 120m×12m×8.6m