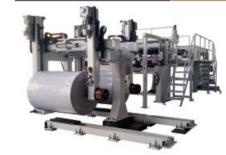

# High-speed paperboard manufacture solution

High-speed paperboard production solutions

Single Side Machine and Single Side Corrugated Board Production

The solution solves problems for intelligent and efficient paperboard manufacture, which concentrates on presenting corrugated paperboard production line for width of 2800mms, 2500mm and other width, and production velocity of over 200m per minute. The intelligent wide and high speed corrugated production labor saving, more intelligent system and easier operations, which is the core equipment for paperboard enterprises to enhance productivity. Currently typical exhibitors for the solution include BHS. Misubishi Heavy Industries, Taiwan Yueli, Ming Wei, Wan Lian, Xie Yang, Zhen Yuan, Dong Chuang and Mei Guang, etc.

### **Product features:**

LUM-A/B/C Corrugated paperboard production line includes mill roll stand, single facer, pre-heater jar, conveyor bridge, gluing machine, thin blade slitter scorer,NC cut off machine and auto-stacker,then produce high quality board, which can reach high speed and high performance.we can produce the three ply, five ply and seven ply corrugated cardboard production line, width ranges from 1400mm to 2200mm, production speed ranges from 60 to 200 meter/min.Customer can choose production capacity according to his demands.