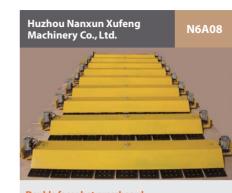

# High-speed paperboard manufacture solution

High-speed paperboard production solutions

Single Side Machine and Single Side Corrugated Board Production

The solution solves problems for intelligent and efficient paperboard manufacture, which concentrates on presenting corrugated paperboard production line for width of 2800mms, 2500mm and other width, and production velocity of over 200m per minute. The intelligent wide and high speed corrugated production labor saving, more intelligent system and easier operations, which is the core equipment for paperboard enterprises to enhance productivity. Currently typical exhibitors for the solution include BHS. Misubishi Heavy Industries, Taiwan Yueli, Ming Wei, Wan Lian, Xie Yang, Zhen Yuan, Dong Chuang and Mei Guang, etc.