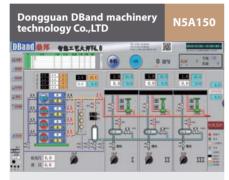

### Product features:

Computer thin-blade slitter scorer is an important component of corrugated paperboard production line. Through network connection with the production management system, it automatically inputs and saves production information, and performs a series of logic actions of automatic order scheduling, automatic start and stop, etc. in light of actual production situations. At high speed, it can have online cut and crease on wide paperboard. and determines one of the important controlling point of corrugated paperboard quality: dimension precision of paperboard cutting and creasing.

### Dry-End Control System (DCS)

### Product features:

- 1.Auto kinetic energy cell storage system 2.Order change waste: 770mm (not affected by order change speed)
- 3. Ability to handle all dry end short orders and multi orders changes.
- 4.Intelligent speed control and ability to interface with all dry end equipment.
- 5. Ability to interface with plant production control system.