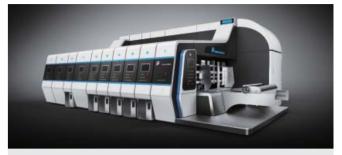

# High-speed paperboard manufacture solution

High-speed paperboard production solutions

Single Side Machine and Single Side Corrugated Board Production

The solution solves problems for intelligent and efficient paperboard manufacture, which concentrates on presenting corrugated paperboard production line for width of 2800mms, 2500mm and other width, and production velocity of over 200m per minute. The intelligent wide and high speed corrugated production labor saving, more intelligent system and easier operations, which is the core equipment for paperboard enterprises to enhance productivity. Currently typical exhibitors for the solution include BHS. Misubishi Heavy Industries, Taiwan Yueli, Ming Wei, Wan Lian, Xie Yang, Zhen Yuan, Dong Chuang and Mei Guang, etc.

### **Product features:**

LUM-A/B/C Corrugated paperboard production line includes mill roll stand, single facer, pre-heater jar, conveyor bridge, gluing machine, thin blade slitter scorer,NC cut off machine and auto-stacker,then produce high quality board, which can reach high speed and high performance.we can produce the three ply, five ply and seven ply corrugated cardboard production line, width ranges from 1400mm to 2200mm, production speed ranges from 60 to 200 meter/min.Customer can choose production capacity according to his demands.