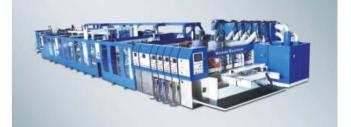

### SHANGHAI DINGLONG MACHINERY CO., LTD. N4B50

VRIDA-TP-FFG Fixed printing unit flexo folder guler

### **Product Features:**

1.Integrated CNC control system, trouble-shooting

2.production management, remote maintenance

- 3.Printing plate mounting when machine is running, quick spraying anilox roll washing system
- 4.Fixed printing unit machine but openable –easy to do maintenance and add printing unit
- 5.High precision transfer structure with ceramic vacuum transfer wheel, good registration accuracy
- 6.Powerful dust remover, with anti-static bar, centralized dust collection, less ECT loss. 7.Creasing-slotting unit, prevent creasing line from bursting, better folding
- 8.Counter ejector with down stacking
- 9.Choose international brand electric components and transfer bearings, pass CE certification