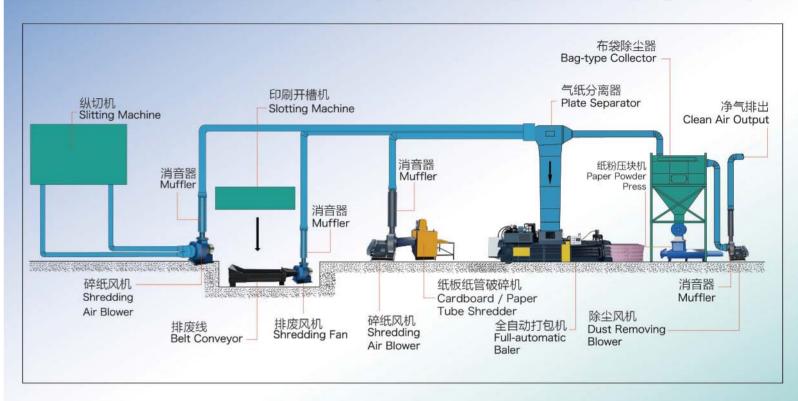

### The Whole Waste Discharge System of Corrugation Industry

### **Product Features:**

The whole plant waste discharge system design solution for corrugated packaging industry. And in view of the current situation of dirty and messy environment for this industry ,through R&D department many years researching experiences, Jiabao Machinery successfully solved the problems existed in corrugated industry that waste paper scattered everywhere .By the reasonable combination of various equipments and accurate calculation, it finally realized that the whole plant waste from slitting machine ,printing machine ,die cutting machine conveying ,collecting ,compressing, baling and dust removing into one unman and automatic operation way ,which fundamentally improves the waste discharge efficiency, saving the cost of labour, storage and transportation, also, improving the whole factory environment and the workshop becoming more clean and tidy.