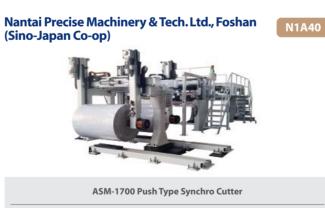

### TRANSAPAK TP-702CTRS

### **Product Features:**

TRANSPAK TP-702CTRS is designed to strap specialty boxes, including crash lock boxes, four corner tray, and other folded type boxes from shingled-stream folder gluer output. The clever side-pusher and backstop designs ensure of the best stack condition after strapping and protect delicate boxes from damage without sacrificing its high speed. TP-702CTRS is an efficient squaring and strapping solution for specialty folder gluer products.