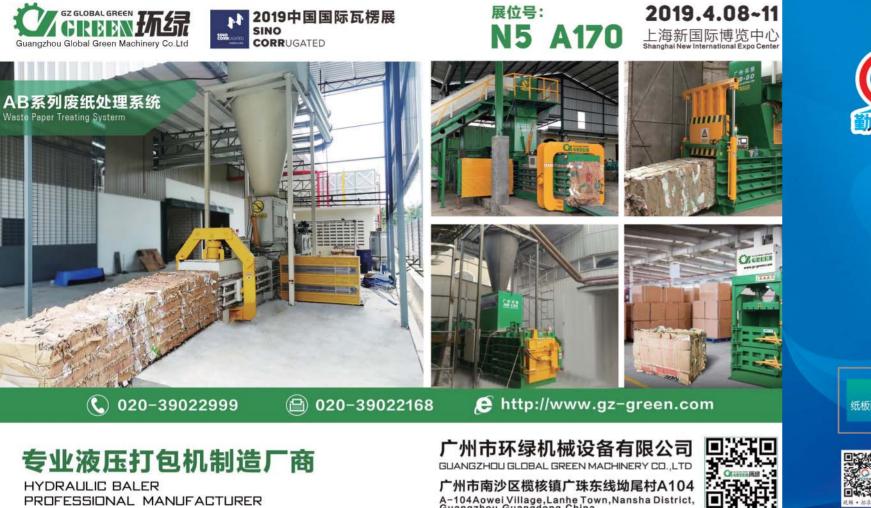

# High-speed paperboard manufacture solution

High-speed paperboard production solutions

Single Side Machine and Single Side Corrugated Board Production

The solution solves problems for intelligent and efficient paperboard manufacture, which concentrates on presenting corrugated paperboard production line for width of 2800mms, 2500mm and other width, and production velocity of over 200m per minute. The intelligent wide and high speed corrugated production labor saving, more intelligent system and easier operations, which is the core equipment for paperboard enterprises to enhance productivity. Currently typical exhibitors for the solution include BHS. Misubishi Heavy Industries, Taiwan Yueli, Ming Wei, Wan Lian, Xie Yang, Zhen Yuan, Dong Chuang and Mei Guang, etc.

### **Product features:**

LUM-A/B/C Corrugated paperboard production line includes mill roll stand, single facer, pre-heater jar, conveyor bridge, gluing machine, thin blade slitter scorer,NC cut off machine and auto-stacker,then produce high quality board, which can reach high speed and high performance.we can produce the three ply, five ply and seven ply corrugated cardboard production line, width ranges from 1400mm to 2200mm, production speed ranges from 60 to 200 meter/min.Customer can choose production capacity according to his demands.