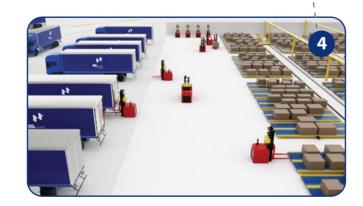

### **Corrugated Dream Factory:** Learn About the Overall Operation of Dream Factory through Interactive Experience

\* images courtesy of Xiamen Xuncheng Infotech Co., Ltd. 🔊 XUNCHENG

The Smart Packaging Dream Factory is composed of a high-speed intelligent paperboard production line, an intelligent logistics system, an intelligent joint carton production line, AGVs and an intelligent high-rise warehouse. The AIERP with deep learning function manages the operation of the whole factory.

The dream factory exhibition area of SinoCorrugated 2019 will adopt the interactive video model, enabling audiences to learn about the overall operation mode of intelligent carton factories, as well as many details.

### **AGVs**

Automatic Guided Vehicles (AGVs) receive the orders of the AIERP system and transport the paperboards or cartons to be loaded to the transport vehicles parked at the wharf automatically and accurately. In the meantime, they automatically deliver finished cartons to the storage position of the high-rise warehouse.

Advantages: The complete automatic control can save a lot of transport workers and significantly improve handling efficiency. After automatic calculation, the system determines the carrying products of delivery vehicles. The AIERP system automatically senses and enters data and the backstage automatically analyzes the data.