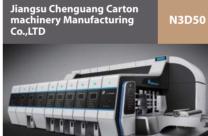

### Jiangsu Chenguang Carton Machinery Manufacturing Co., LTD

OLABO-Vacuum Transfer Top Printing Slotting Die-cutting Machine

### **Product Features:**

- 1.Adopting western design concept and moveable units. Vacuum transfer and feeding accuracy
- 2.Printing precise registration and adjusting electric operating
- 3.Hot air dryer and IR dryer are allocation
- 4.Computer controls and stores orders, it's easy to change orders. All systems adopt PLC touch screen controls and easy operate
- 5.Central dust collecting system
- 6.In addition to centralized drying, each printing unit is equipped with a small drying package to dry better