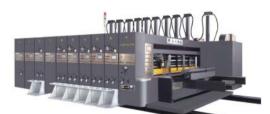

# High-speed paperboard manufacture solution

High-speed paperboard production solutions

Single Side Machine and Single Side Corrugated Board Production

The solution solves problems for intelligent and efficient paperboard manufacture, which concentrates on presenting corrugated paperboard production line for width of 2800mms, 2500mm and other width, and production velocity of over 200m per minute. The intelligent wide and high speed corrugated production labor saving, more intelligent system and easier operations, which is the core equipment for paperboard enterprises to enhance productivity. Currently typical exhibitors for the solution include BHS. Misubishi Heavy Industries, Taiwan Yueli, Ming Wei, Wan Lian, Xie Yang, Zhen Yuan, Dong Chuang and Mei Guang, etc.

### **Product features:**

LUM-A/B/C Corrugated paperboard production line includes mill roll stand, single facer, pre-heater jar, conveyor bridge, gluing machine, thin blade slitter scorer,NC cut off machine and auto-stacker,then produce high quality board, which can reach high speed and high performance.we can produce the three ply, five ply and seven ply corrugated cardboard production line, width ranges from 1400mm to 2200mm, production speed ranges from 60 to 200 meter/min.Customer can choose production capacity according to his demands.