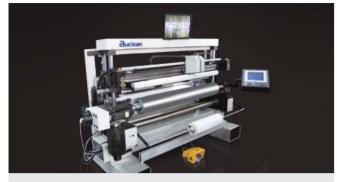

### Auclean Printing Machine Co., Ltd.

Plate Mounter

### **Product Features:**

The 5-series plate mounter is a mounting machine for the wide web industry. It is provided the max. Plate length: 2300 mm (90.6 inch) and the max. Plate circumference: 1400 mm (55 inch). The structure gives high precision for repeat positioning. 5-series plate mounters are divided into multi models as per cylinder with shaft, air cylinder with shaft, non-shaft cylinder, and sleeve by supports; and manual, digital display, and servo NC by camera moving.