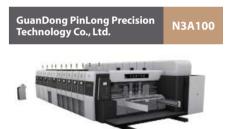

### GuanDong Pinlong Precision Technology Co., Ltd.

N3A10

Fully Computerized Whole Vacuum Transfer High Graphic Printer (CT-STAR)

### Product Features: 1.Stable

Lead edge feeder, Servo Registration, Fully vacuum transfer, Multi-row axis misalignment adsorption transfer design is more conducive to the stable conveying of cardboard: the strengthen frame positioning device, the gear rigid connected to the wall directly, the imported Taiwan gear and bearing to make sure the stability when the machine high speed running, and the integral anilox roller lifting plate ensures long-term printing stable.

2.Precision

Double-layer rubber coating technology on the surface of double rubber roller, low pressure conveying eliminates the impact of pneumatic pressure; multi-stage control full vacuum adsorption, combined with the misaligned ceramic wheel, multi-point adsorption of cardboard; No overall precision anilox roller drive can reduce the jitter of the anilox roller , when full speed running, Also improve the printing quality of the dot with the servo registration adjustment; The lower pressure of the die-cutting roller to ensure the accuracy of the conveyance of the cardboard line.

### 3.Efficiency

The patented feeder with width automatic adjustment device and the plate locking device with the card position, combined with the control design of the industrial 4.0, are the efficient tools for the operator in both hardware and software. Dust-removing feeder, pre-drying printer, independent drying, varnish, independent drying, die-cutting, vibrator, stacker with counter to create an automatic production line.