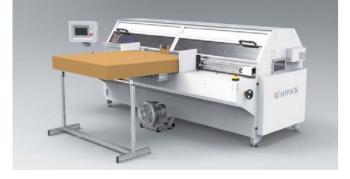

### Qingdao Aopack On Demand Packaging Co., Ltd.

# Box Making Machine BM2508 Product Features: 1.Cardboard Feed 2.Horizontal Slot and Score 3.Vertical Score and Slit 4.Horizontal Cut and Cardboard out

8-11 April 2019, Shanghai New International Expo Centre