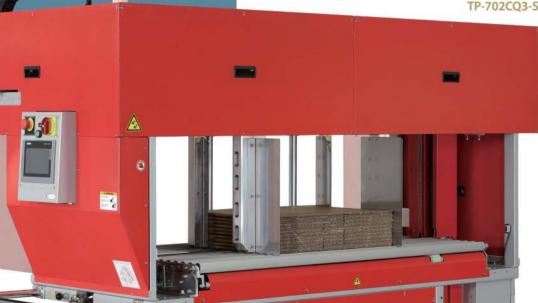

### TRANSAPAK TP-702CTRS

### **Product Features:**

TRANSPAK TP-702CTRS is designed to strap specialty boxes, including crash lock boxes, four corner tray, and other folded type boxes from shingled-stream folder gluer output. The clever side-pusher and backstop designs ensure of the best stack condition after strapping and protect delicate boxes from damage without sacrificing its high speed. TP-702CTRS is an efficient squaring and strapping solution for specialty folder gluer products.