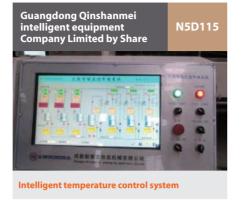

Corrugated Paper Product Management System **Product features:** 

- order schedule ) 2.Date transmission display(send the order information to all the PMS workstation from the ERP system)
- 3.Order change at a high speed without stop 4. Automatically cut the bad paper 5.Measuring the platform bridge paper(with two measuring methods, can be corrected) 6.Measuring the spared paper(convient,
- automatically check computation, one key to inquire to spared paper)
- 7.Synchronous speed control system(connected with the PMS, all board line controlled synchronously)
- 8. Automatically connect to paper connecting machine and accelerate & decelerate paper connection without machine halt demand 9.Print of tags and labels( immediately print on site) 10.Report forms(completion date, benefit analysis table)
- 11.Monitor function(monitoring the scene) 12. Automatically control and adjustment of paste volume, wrap angle, and the remaining paper detection(supplementary function)
- 13.Connected with the ERP system to measure the remaining paper, print the paper code, to do the releasing the storage online(supplementary function)
- 14.Connected with the 3.5.7 layer type switch machine, to change the layer automatically 15.Monitoring the production scene dynamic status

### Corrugated Paper Product Management System

### **Product features:**

1.Order management (customer file, order finished, order schedule)

- 2.Date transmission display (send the order information to all the PMS workstation from the FRP system)
- 3.Order change at a high speed without stop 4. Automatically cut the bad paper
- 5.Measuring the platform bridge paper (with two measuring methods, can be corrected)
- 6.Measuring the spared paper (convient, automatically check computation, one key to inquire to spared paper)
- 7.Synchronous speed control system (connected with the PMS, all board line controlled synchronously)
- 8. Automatically connect to paper connecting machine and accelerate & decelerate paper
- connection without machine halt demand 9. Print of tags and labels (immediately print on site) 10.Report forms (completion date, benefit analysis
- table) 11.Monitor function (monitoring the scene)
- 12. Automatically control and adjustment of paste volume, wrap angle, and the remaining paper
- detection (supplementary function) 13.Connected with the ERP system to measure the
- remaining paper, print the paper code, to do the releasing the storage
- online (supplementary function) 14.Connected with the 3.5.7 layer type switch machine, to change the layer automatically
- 15.Monitoring the production scene dynamic status