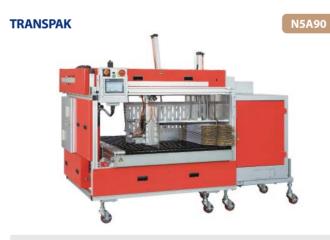

# **Booth No.** Hall N5 N5A90

Transpak - The Asia's Technology Leader provides a comprehensive series of corrugated strapping machines and systems to meet customer requirements wisely. Transpak solutions deliver high efficiency and supreme performance in a wide range of corrugated applications.

TP-702CQ3-S

15F-1, NO. 17, SEC. 1, CHENGDE ROAD, TAIPEI 103, TAIWAN TEL: 886 2 2555 2515 FAX: 886 2 2555 2516 www.transpakcorp.com E-mail: transpak@transpak.com.tw

Made in Taiwan

### TRANSAPAK TP-702CTRS

### **Product Features:**

TRANSPAK TP-702CTRS is designed to strap specialty boxes, including crash lock boxes, four corner tray, and other folded type boxes from shingled-stream folder gluer output. The clever side-pusher and backstop designs ensure of the best stack condition after strapping and protect delicate boxes from damage without sacrificing its high speed. TP-702CTRS is an efficient squaring and strapping solution for specialty folder gluer products.