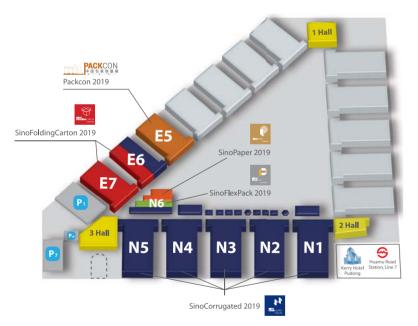

### Exhibiting Space

ŀ.

5 Co-located exhibitions
8 Large indoor exhibition halls
Nearly 10,000m<sup>2</sup> outdoor exhibition halls

Over **110,000**m<sup>2</sup> exhibition area

### **Co-located Exhibitions:**