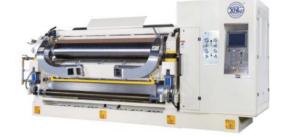

### Sfm30n Positive Pressure Cassette Type Single **Facer Corrugating Machine**

### Product features:

- 1. The machine adopts positive pressure air cushion paper guide, with high utilization of heat energy, and good quality of corrugated shaping.
- 2.Corrugated roller adopts positive pressure cassette type. It's under the pressure roller, so as to lower the center of gravity of the machine. It's smooth when under high-speed operation, and reduces vibration.
- 3. The opening and closing of corrugated rollers, pressure rollers, glue rollers, and the locking of corrugated roller set are all hydraulic controlled.
- 4.Wallboard and bearing block use nodular cast iron. And also with the integrated base, it would increase the rigidity and reduce the vibration of the whole machine.
- 5.Corrugated roller sets get in and out hydraulic automatically, so as to exchange different flutes rapidly.
- 6. The gap adjustment between corrugated roller and pressure roller are hydraulic controlled, and the gap adjustment between corrugated roller and glue roller are electric controlled.
- 7.The corrugated rollers are driven by motor synchronous belt, running stable and low noise.
- 8.Individual glue section could swing out from the main machine, and it is easy clean and maintain. Hydraulic pressure swing arm structure makes the glue part location more stable. And automatic PLC glue adjustment system is available.
- 9.There are face paper pre-heating roller and core paper arc-shape heating plate installed in the machine. The pre-heating cylinder could rotate automatically by motor.
- 10.Equipped with air-cooled cooling-water machine for water-cooling glue baffle board and hydraulic pressure station.
- 11. There is stopping device when the medium paper is out. The speed would be at least 15m/min. When it inspect the breaking of the medium paper, the roller and the motor would stop working."