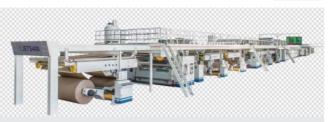

# High-speed paperboard manufacture solution

High-speed paperboard production solutions

Single Side Machine and Single Side Corrugated Board Production

The solution solves problems for intelligent and efficient paperboard manufacture, which concentrates on presenting corrugated paperboard production line for width of 2800mms, 2500mm and other width, and production velocity of over 200m per minute. The intelligent wide and high speed corrugated production labor saving, more intelligent system and easier operations, which is the core equipment for paperboard enterprises to enhance productivity. Currently typical exhibitors for the solution include BHS. Misubishi Heavy Industries, Taiwan Yueli, Ming Wei, Wan Lian, Xie Yang, Zhen Yuan, Dong Chuang and Mei Guang, etc.

### **Product features:**

LUM-A/B/C Corrugated paperboard production line includes mill roll stand, single facer, pre-heater jar, conveyor bridge, gluing machine, thin blade slitter scorer,NC cut off machine and auto-stacker,then produce high quality board, which can reach high speed and high performance.we can produce the three ply, five ply and seven ply corrugated cardboard production line, width ranges from 1400mm to 2200mm, production speed ranges from 60 to 200 meter/min.Customer can choose production capacity according to his demands.