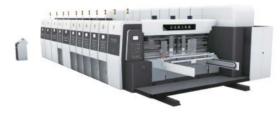

### SHANGHAI DINGLONG MACHINERY CO., LTD. N4B50

VRIDA-TP-FFG Fixed printing unit flexo folder guler

### **Product Features:**

1.Integrated CNC control system, trouble-shooting

2.production management, remote maintenance

- 3.Printing plate mounting when machine is running, quick spraying anilox roll washing system
- 4.Fixed printing unit machine but openable –easy to do maintenance and add printing unit
- 5.High precision transfer structure with ceramic vacuum transfer wheel, good registration accuracy
- 6.Powerful dust remover, with anti-static bar, centralized dust collection, less ECT loss. 7.Creasing-slotting unit, prevent creasing line from bursting, better folding
- 8.Counter ejector with down stacking
- 9.Choose international brand electric components and transfer bearings, pass CE certification