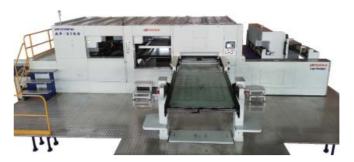

### AP-2100 Automatic Flat-bed Die-cutter

### **Product Features:**

Sheet size: 1300X2100mm(max), 500X700mm(min)
 Max. cutting size: 1280X2100mm
 Gripper size: 15±5mm
 Max. operational pressure: 400tons
 Max. sheet thickness: 9mm
 Max. speed: 5500i.p.h.
 Required power supply: 70kw
 Net weight of machine: 50tons
 Order change adjustment in 20 seconds