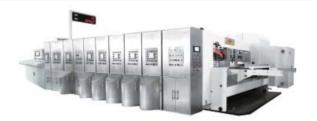

8-11 April 2019, Shanghai New International Expo Centre

SinoCorrugated 2019

Shinko Super Alpha - Fixed structure, Servo Control Flexo Folder Gluer

### Product Features:

1.CNC control system (INTELLIGENT CONTROL)

- Each unit driven by individual servomotor (EFFICIENT AND SAVING ENERGY)
   Change order within 2 minutes, fast hang plate within 15 seconds, meet the demands of changing 40-150 orders. (EFFICIENT)
- 4.Fast ink cleaning within 3 minutes, lower ink residual volume 330cc. (INK SAVING)
  5.Carrying belt system for sheet conveyor (ACCURATE AND STABLE)
  6.Unique slot, crease and forming structure (MOST BEAUTIFUL SHAPE)