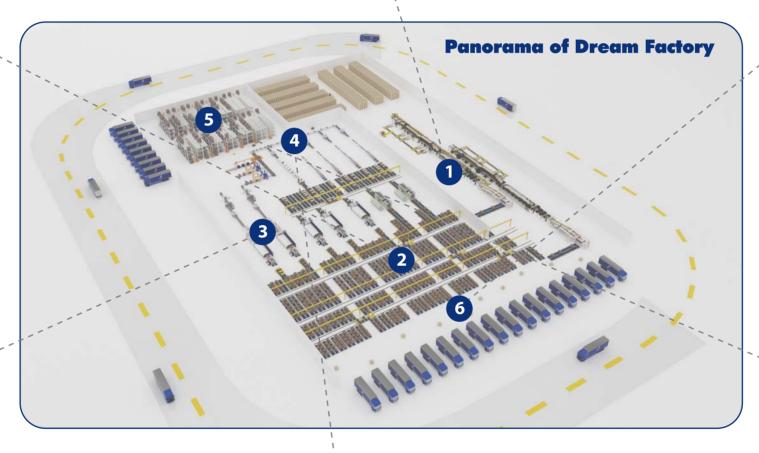

### **Corrugated Dream Factory:** Learn About the Overall Operation of Dream Factory through Interactive Experience

\* images courtesy of Xiamen Xuncheng Infotech Co., Ltd. 🔊 XUNCHENG

The Smart Packaging Dream Factory is composed of a high-speed intelligent paperboard production line, an intelligent logistics system, an intelligent joint carton production line, AGVs and an intelligent high-rise warehouse. The AIERP with deep learning function manages the operation of the whole factory.

The dream factory exhibition area of SinoCorrugated 2019 will adopt the interactive video model, enabling audiences to learn about the overall operation mode of intelligent carton factories, as well as many details.

### **Intelligent logistics system**

Based on grid management, the AIERP system coordinates and allocates paperboard buffer cache, and obtains the best cache way through constantly upgraded algorithm to maximize the use of the limited space.

### Intelligent joint carton production line

It is linked with AIERP. It automatically optimizes order allocation and contacts with the preprinting management center, improving the efficiency of carton production significantly.

### High-speed intelligent production line

The production line is installed with a number of sensors on its different parts to collect data. The collected data is then transmitted by the sensors to the multi-functional production management system which uploads the data to cloud. The backstage automatically calculates and selects the best adjustment method to match the parameters on different parts of the production line.

### **AGVs**

Automatic Guided Vehicles (AGVs) receive the orders of the AIERP system and transport the paperboards or cartons to be loaded to the transport vehicles parked at the wharf automatically and accurately. In the meantime, they automatically deliver finished cartons to the storage position of the high-rise warehouse.

### Intelligent body paper logistics system

It is composed of functions like automatic paper feeding, automatic paper recycling, automatic scanning, automatic weighing and automatic data entry system, making it easy to realize full-automatic body paper turnover and automated data management.

### **AI-ERP system**

The operation of the whole smart factory is automatically recognized and managed by the AIERP, including order arrangement, site control and delivery management. It can not only improve production efficiency significantly but also save a lot of labor cost and reduce workers' labor intensity.

### **High-rise warehouse**

The AIERP system automatically recognizes and manages storage positions, AGVs and tunnel vehicles automatically deliver the cartons to be stored to their storage positions and take out the cartons to be shipped, and AGVs transport the cartons to the transport vehicles at the shipping wharf automatically and accurately.