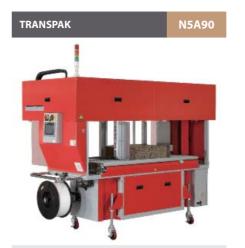

# **Booth No.** Hall N5 N5A90

Transpak - The Asia's Technology Leader provides a comprehensive series of corrugated strapping machines and systems to meet customer requirements wisely. Transpak solutions deliver high efficiency and supreme performance in a wide range of corrugated applications.

TP-702CQ3-S

15F-1, NO. 17, SEC. 1, CHENGDE ROAD, TAIPEI 103, TAIWAN TEL: 886 2 2555 2515 FAX: 886 2 2555 2516 www.transpakcorp.com E-mail: transpak@transpak.com.tw

Made in Taiwan