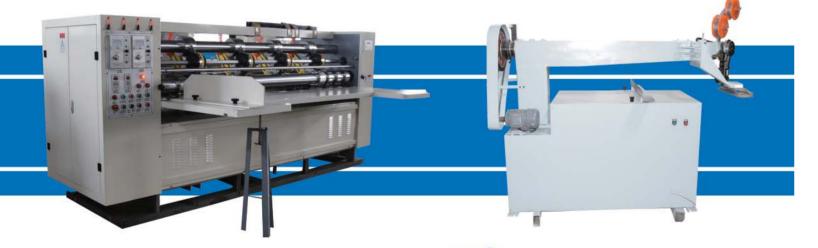

### TRANSAPAK TP-702CTRS

### **Product Features:**

TRANSPAK TP-702CTRS is designed to strap specialty boxes, including crash lock boxes, four corner tray, and other folded type boxes from shingled-stream folder gluer output. The clever side-pusher and backstop designs ensure of the best stack condition after strapping and protect delicate boxes from damage without sacrificing its high speed. TP-702CTRS is an efficient squaring and strapping solution for specialty folder gluer products.