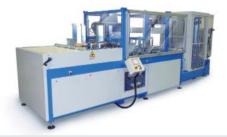

### ST225 Bag Inserter

### Product Features:

- 1. The trays and boxes are fed on a single-row motor driven roller conveyor with the narrow side leading.
- 2.A synchronization device provides for the phasing of the box for the proper positioning on the box lifting unit.
- 3.At the same time, from a tubular gusseted polyethylene reel of appropriate size, the machine unwinds, shapes, cuts and welds the bags of the desired and programmable length.
- 4. The box/trays is then lifted, and at the same time the cycle of unwinding, welding, cutting and insertion of the polyethylene bag inside the container is completed. The box is lowered and then exits from the machine on a single row.
- 5. During insertion, air blows occur for the correct positioning of the bag inside the tray/box and the film is then turned up the upper part, so as to fasten it to the box. The ability to produce, through the accurate control of the unwinding of the reel, made-to-measure bags of optimized length for the needs of the specific packaging type, provides a cost effective management of bags.