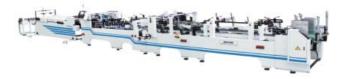

### Weipong Machinery Co., Ltd. (Taiwan)

N3C10

High Performance Fully Automatic Flexo Printer Slotter Rotary Die Cutter & Folder Gluer with Stitching

### Product Features:

- 1. The machine design is strong and durable, better to deal with the processing
- 2.Fast order-change device, flexible response to small and scattered orders.
- 3. The operation is quick and easy for beginners to master
- 4. The whole process of power transmission USES servo transmission, high efficiency, low noise, easy maintenance.
- 5.Folder gluer adopts double-sided tooth rod adjustment mechanism, suitable for box making with different specifications; The forming bar is equipped with semi-automatic positioning device to make the operation easier.
- 6.Folder gluer paper into the use of electric brush wheel to cut the corner of the waste edge cleaning, keep the workshop clean; Through vacuum adsorption belt paper feeding, belt wear small, accurate paper feed, reduce fishing-tailing.