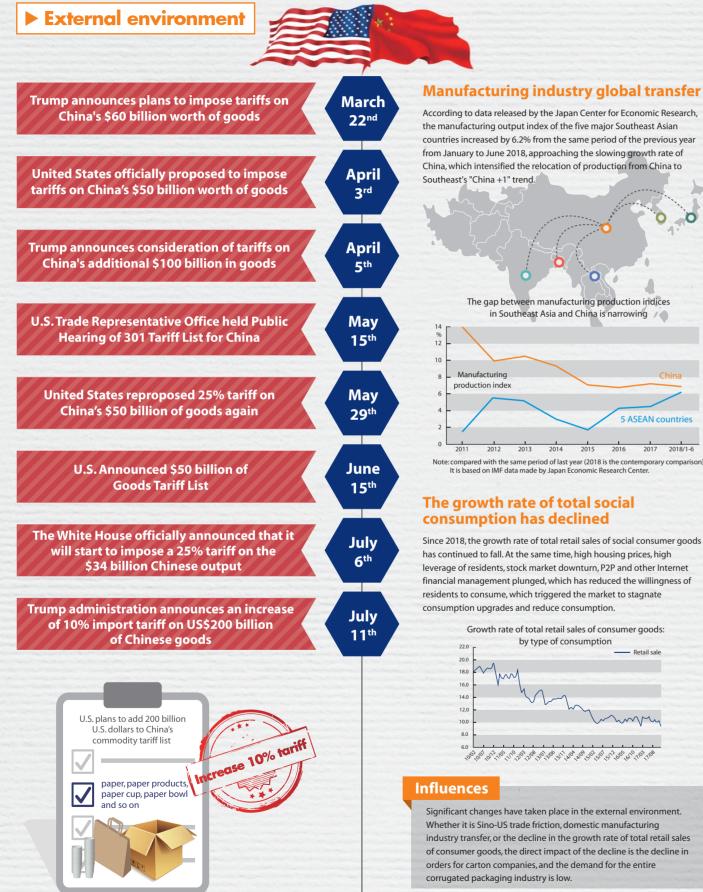

# Highlight: Internal and external troubles, the era of industry integration is coming

Data resource: National Bureau of Statistics

O

5 ASEAN countr

2016 2017 2018/1-6

Retail sale

#### DOUBT

Twenty years ago, the corrugated packaging industry was in the ascendant, and it was catching up with the fast track of the Chinese economy rapid development. The requirement of environmental protection was relatively loose. The import and export trade was once the leading carriage of the Chinese economy. At present, the corrugated packaging industry has reached the key transition stage of internal and external troubles, with trade friction and low-end manufacturing industry shift. The total growth rate of domestic social consumption has dropped from 20% to digits; raw material prices fluctuate frequently, and the supply terminal and consumer demand terminal are seriously unbalanced in this industry.

In this context, it is no exaggeration to call it the most severe moment. Where is the way out for the carton companies that want to survive in this industry reshuffle?