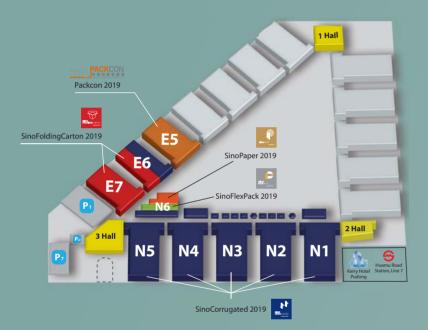

### Scale of the exhibition hall

5-in-1 Mega shows, 8 indoor exhibition halls 19 independent brand outdoor exhibition halls Over 110 thousand square meter exhibition area

## **SINOCORRUGATED 2019**