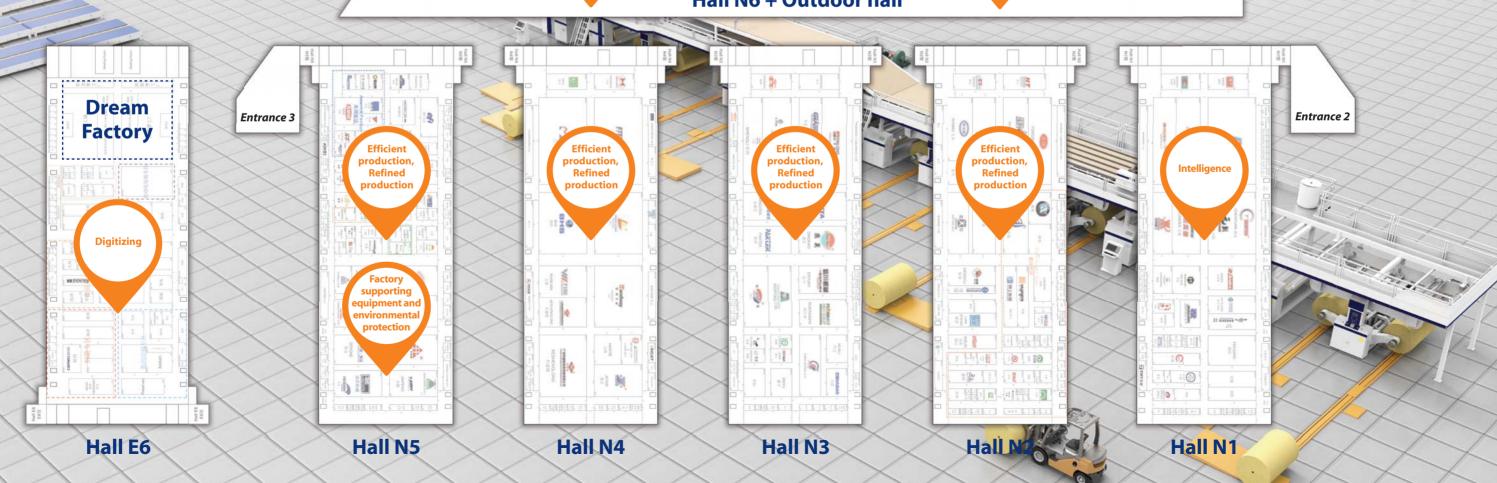

#### Highlight 2: Efficient production, Refined production

**Carton preprinting solution** 

• 6,000 square meter Flexographic

1 Flexographic Printing Development

10 World initial launch equipment

Efficient production training

#### High-speed cardboard production solutions

- 130 Related exhibitors
- 200 Grouped equipment
- 10 World initial launch equipment
- Carton printing line large-scale production
- olution
- 110 Related exhibitors • 130 Grouped equipment
- 2,500 square meter Carton Dream Factories Efficient
- inline printing display zone
- 20 World initial launch equipment

#### **Highlight 3: Digitizing**

#### **Digital Dream Factory Zone**

• 2,000 square meter digital printing workshop areas

#### **Highlight 4: Intelligence**

#### **Highlight 5: Factory supporting equipment** and environmental protection

Here is the onsuler

#### 2000 square meter Future Dream Factory supporting equipment display zone

 Focus on the whole process and equipment of intelligent carton production